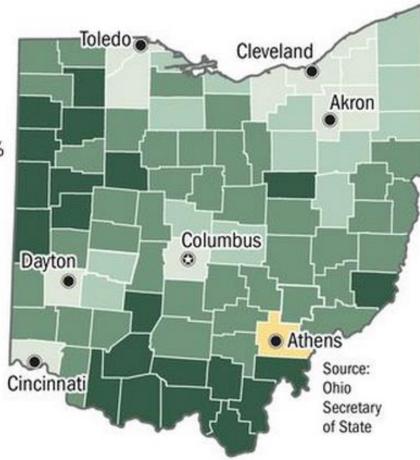

#### How Ohio voted in 2004

Percentage of votes by county in favor of the amendment banning same-sex marriage. It passed 62% to 38% statewide; only Athens County voted against it.

COUNTY PERCENTAGES More than 73% 67% - 73% 60% - 67% 50% - 60% Less than 50% STATEWIDE Against: 38% For: 62%