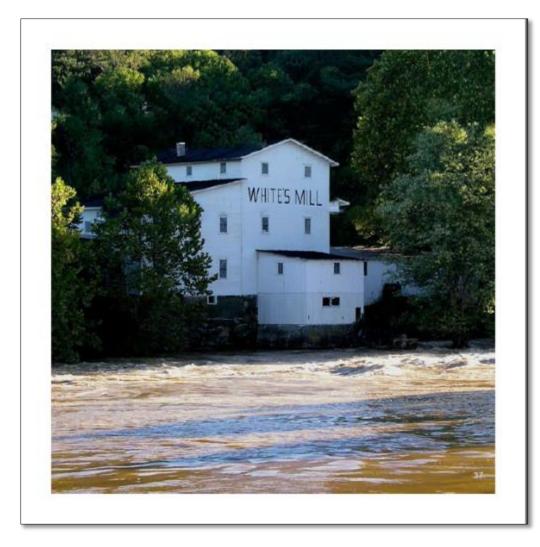

#### **OUR RIVER**

...meanders gracefully. It flows southward, cutting, with water rising and falling, ever seeking to break its bounds, providing habitat, rerouted and reengineered, both barrier and corridor, part of the city's original story.

#### HOCKING RIVER DESIGN PROMPTS

1. Requires big creativity

- 1. Requires big creativity
- 2. More fun because it was inspired by the community

- 1. Requires big creativity
- 2. More fun because it was inspired by the community
- 3. Exclusively Athens results