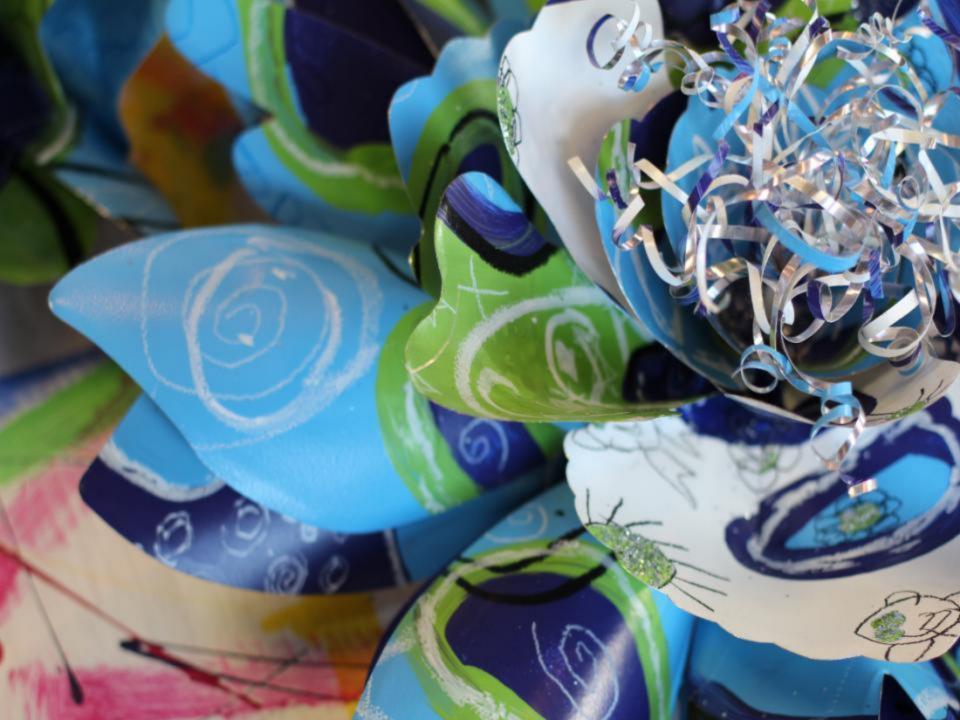

#### Add to cart

The Painted Passion Flower, the official flower of Athens, is made from recycled aluminum printing plates from our local newspaper. Every flower is hand-painted by Passion Works Studio artists and is as unique as the people who make them! Flowers come ready to hang either indoors or out. If hanging outdoors, we suggest they be protected from direct sun and weather. The medium and large flowers also work well as table centerpieces.