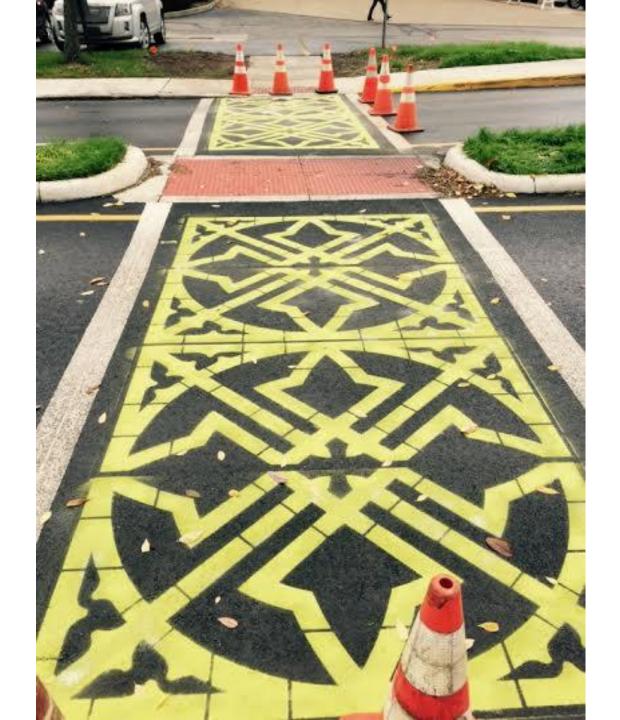

# OUR BRICK AND STONE

...are a part of who we are. These two natural materials define much of our built environment that has been fashioned from the earth; our brick and stone warps with the movement of nature, reflecting the patina of time and culture.

# OUR BRICK AND STONE

... are a part of who we are. These two natural materials define much of our built environment that has been fashioned from the earth; our brick and stone warps with the movement of nature, reflecting the patina of time and culture.