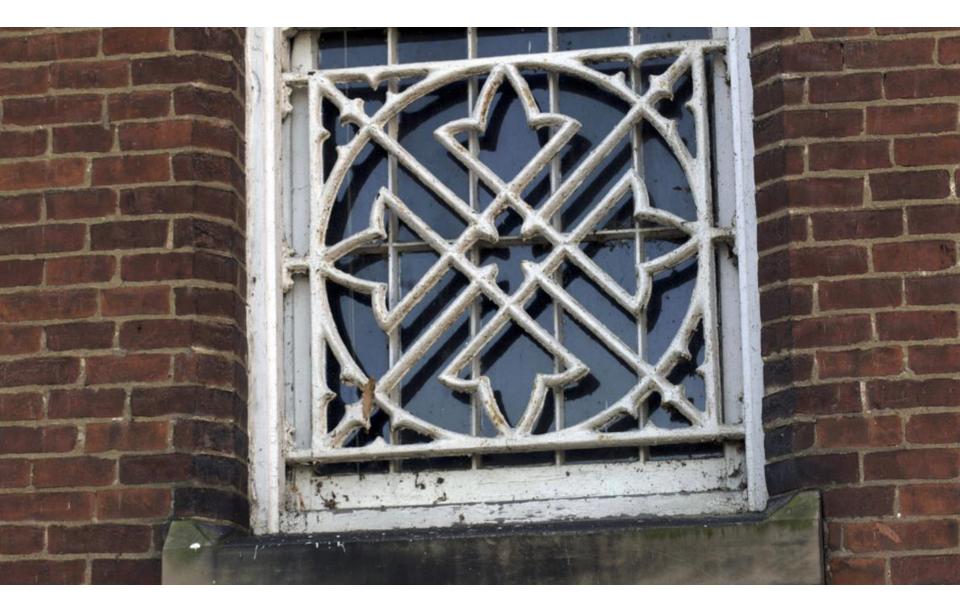

# OUR BRICK AND STONE

...are a part of who we are. These two natural materials define much of our built environment that has been fashioned from the earth; our brick and stone warps with the movement of nature, reflecting the patina of time and culture.

# OUR BRICK AND STONE

... are a part of who we are. These two natural materials define much of our built environment that has been fashioned from the earth; our brick and stone warps with the movement of nature, reflecting the patina of time and culture.