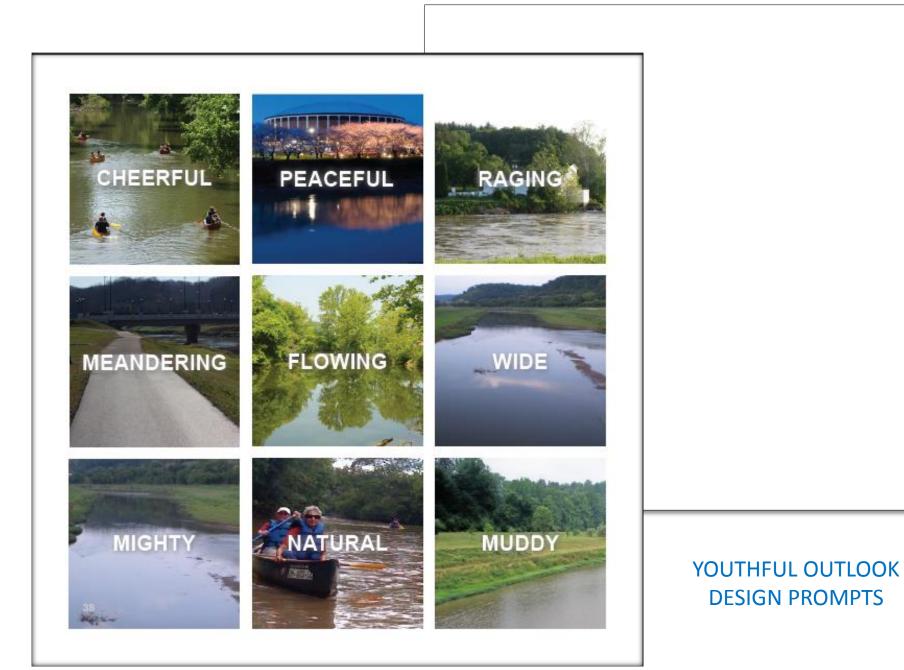

#### **OUR RIVER**

...meanders gracefully. It flows southward, cutting, with water rising and falling, ever seeking to break its bounds, providing habitat, rerouted and reengineered, both barrier and corridor, part of the city's original story.

#### HOCKING RIVER DESIGN PROMPTS

1. Requires big creativity

- 1. Requires big creativity
- 2. More fun because it was inspired by the community

- 1. Requires big creativity
- 2. More fun because it was inspired by the community
- 3. Exclusively Athens results