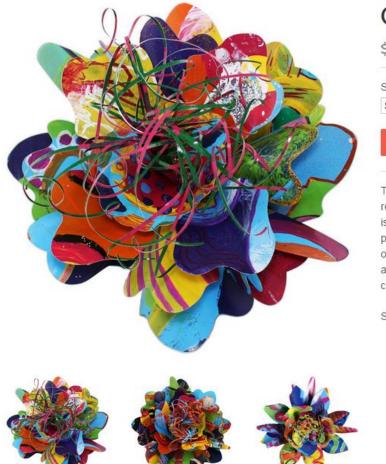

## THE ESSENCE OF ATHENS

A Strategic Design Plan for Economic Enhancement and Community Competitiveness

Home Shop Now About Get Involved v News Wholesale Contact

Home > Passion Flowers > Official Passion Flower

#### **Official Passion Flower**

\$60.00

| Size       |      |  |
|------------|------|--|
| Small - 11 | inch |  |

#### Add to cart

The Painted Passion Flower, the official flower of Athens, is made from recycled aluminum printing plates from our local newspaper. Every flower is hand-painted by Passion Works Studio artists and is as unique as the people who make them! Flowers come ready to hang either indoors or out. If hanging outdoors, we suggest they be protected from direct sun and weather. The medium and large flowers also work well as table centerpieces.