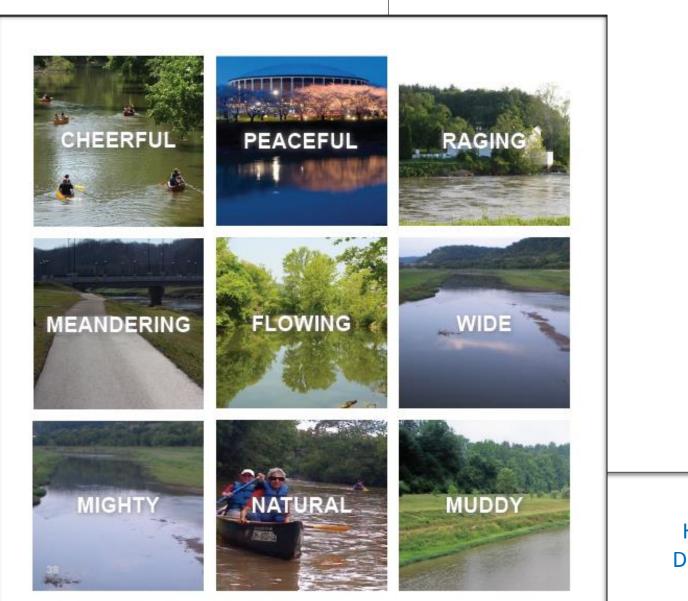

#### **OUR RIVER**

...meanders gracefully. It flows southward, cutting, with water rising and falling, ever seeking to break its bounds, providing habitat, rerouted and reengineered, both barrier and corridor, part of the city's original story.

#### HOCKING RIVER DESIGN PROMPTS

1. Requires big creativity

- 1. Requires big creativity
- 2. More fun because it was inspired by the community

- 1. Requires big creativity
- 2. More fun because it was inspired by the community
- 3. Exclusively Athens results