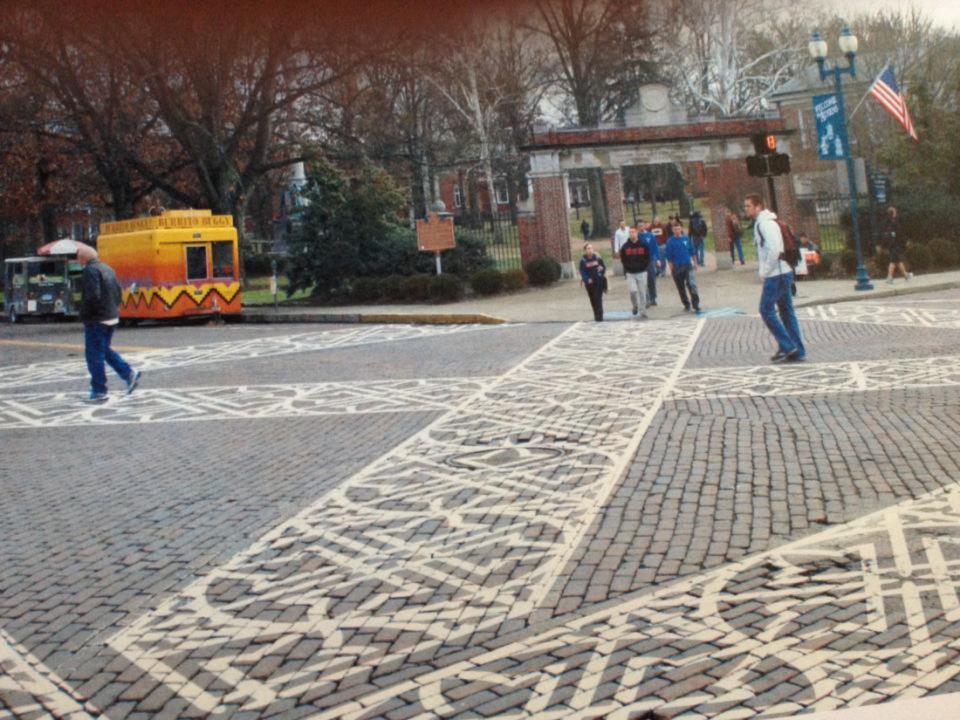

# OUR BRICK AND STONE

...are a part of who we are. These two natural materials define much of our built environment that has been fashioned from the earth; our brick and stone warps with the movement of nature, reflecting the patina of time and culture.

# OUR BRICK AND STONE

... are a part of who we are. These two natural materials define much of our built environment that has been fashioned from the earth; our brick and stone warps with the movement of nature, reflecting the patina of time and culture.