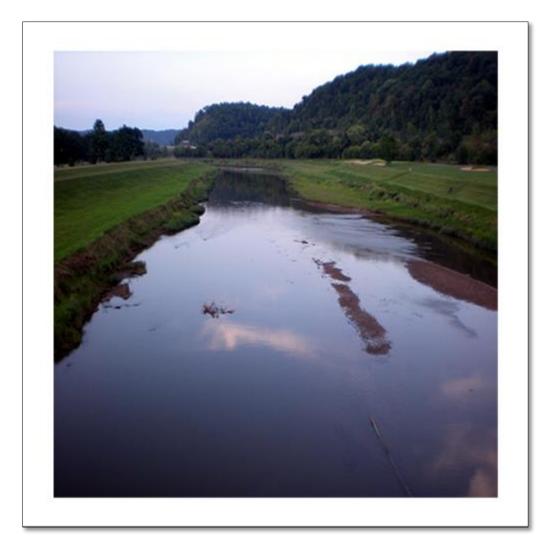

#### **OUR RIVER**

...meanders gracefully. It flows southward, cutting, with water rising and falling, ever seeking to break its bounds, providing habitat, rerouted and reengineered, both barrier and corridor, part of the city's original story.

#### HOCKING RIVER DESIGN PROMPTS

1. Requires big creativity

- 1. Requires big creativity
- 2. More fun because it was inspired by the community

- 1. Requires big creativity
- 2. More fun because it was inspired by the community
- 3. Exclusively Athens results