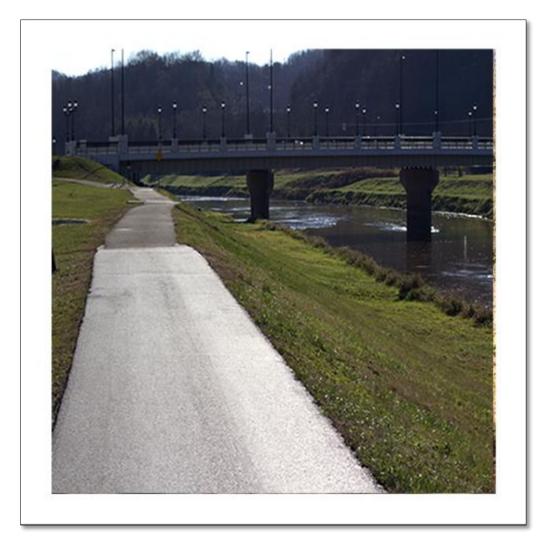

#### **OUR RIVER**

...meanders gracefully. It flows southward, cutting, with water rising and falling, ever seeking to break its bounds, providing habitat, rerouted and reengineered, both barrier and corridor, part of the city's original story.

#### HOCKING RIVER DESIGN PROMPTS

1. Requires big creativity

- 1. Requires big creativity
- 2. More fun because it was inspired by the community

- 1. Requires big creativity
- 2. More fun because it was inspired by the community
- 3. Exclusively Athens results