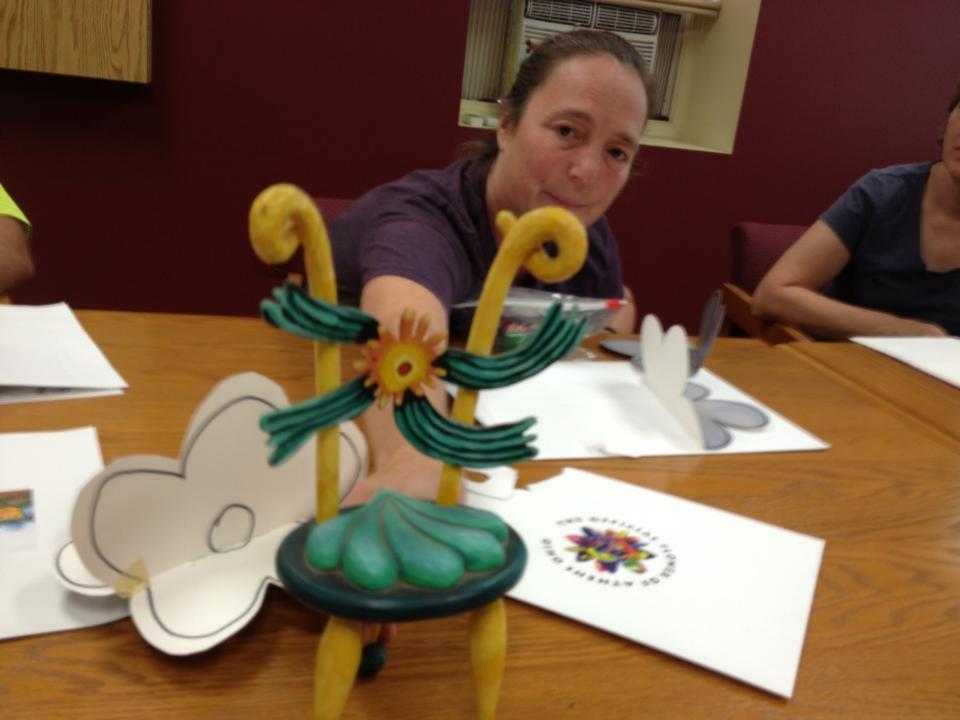

#### Add to cart

The Painted Passion Flower, the official flower of Athens, is made from recycled aluminum printing plates from our local newspaper. Every flower is hand-painted by Passion Works Studio artists and is as unique as the people who make them! Flowers come ready to hang either indoors or out. If hanging outdoors, we suggest they be protected from direct sun and weather. The medium and large flowers also work well as table centerpieces.