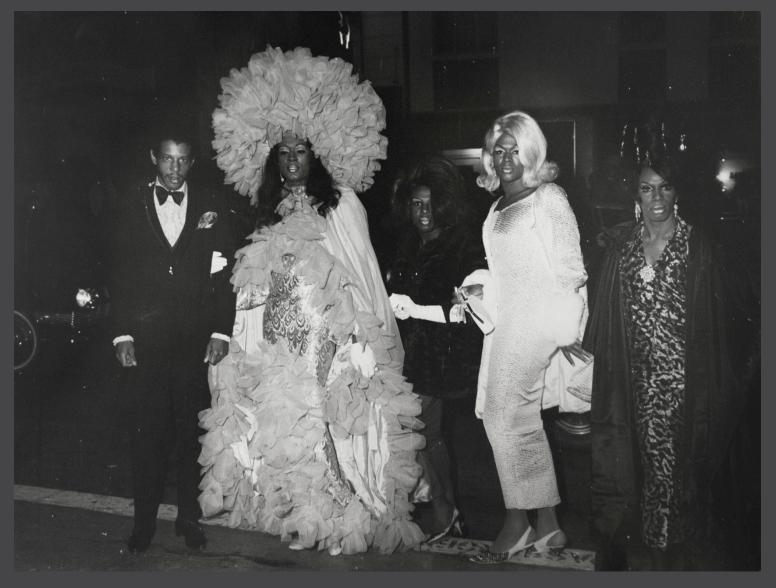

Tourists at Finocchio's, 1942 (Source: San Francisco Public Library)

Black Cat Café on Montgomery Street, c. 1960s (Source: GLBT Historical Society)

Jose Sarria performing at the Black Cat Café, 1950s (Source: GLBT Historical Society)

Performers at Mona's 440 Club at 440 Broadway, 1940s (Source: GLBT Historical Society)