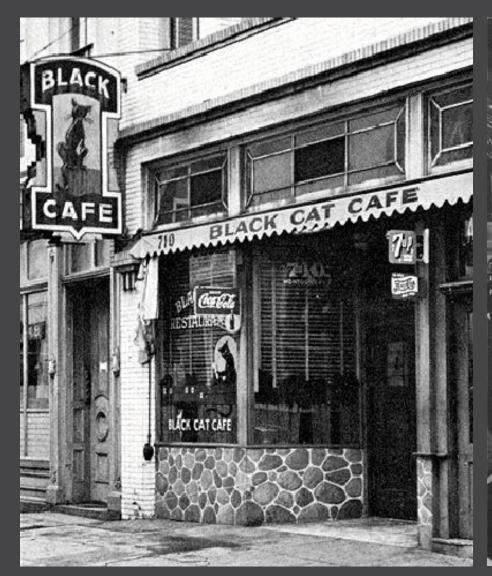

Tourists at Finocchio's, 1942 (Source: San Francisco Public Library)

Black Cat Café on Montgomery Street, c. 1960s (Source: GLBT Historical Society)

Jose Sarria performing at the Black Cat Café, 1950s (Source: GLBT Historical Society)