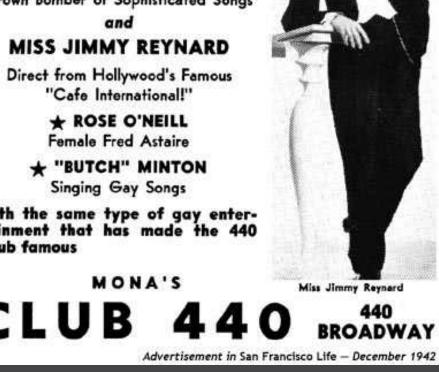

Performers at Mona's 440 Club at 440 Broadway, 1940s (Source: GLBT Historical Society)

#### A CONTINUOUS SHOW

From 7:00 P. M. COME EARLY!

America's Greatest Sepia Piano Artist

**GLADYS BENTLEY** 

Brown Bomber of Sophisticated Songs

with the same type of gay enter-tainment that has made the 440 Club famous