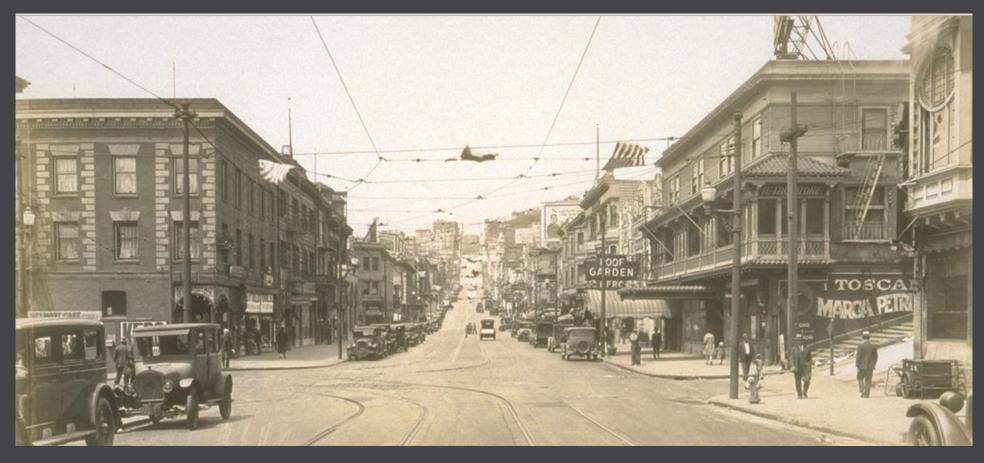

"Finding our Place: Queer Heritage in the United States," National Park Service publication, April 2016

Pacific Avenue in the Barbary Coast, 1913 (Source: San Francisco Public Library)

Montgomery Street, San Francisco's Bohemian artery (Source: UC Berkeley Bancroft Library)