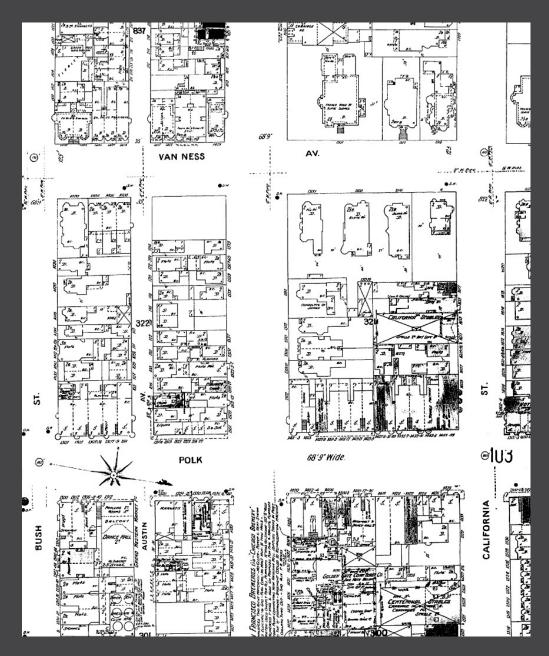

## LGBTQ History in the Tenderloin

(Source: San Francisco Public Library)

Sanborn Fire Insurance Company map of Polk Street and Van Ness Avenue, 1899 (Source: San Francisco Public Library)

Party in "Polk Gulch" for the Golden Gate Bridge Fiesta, 1937 (Source: San Francisco Public Library)