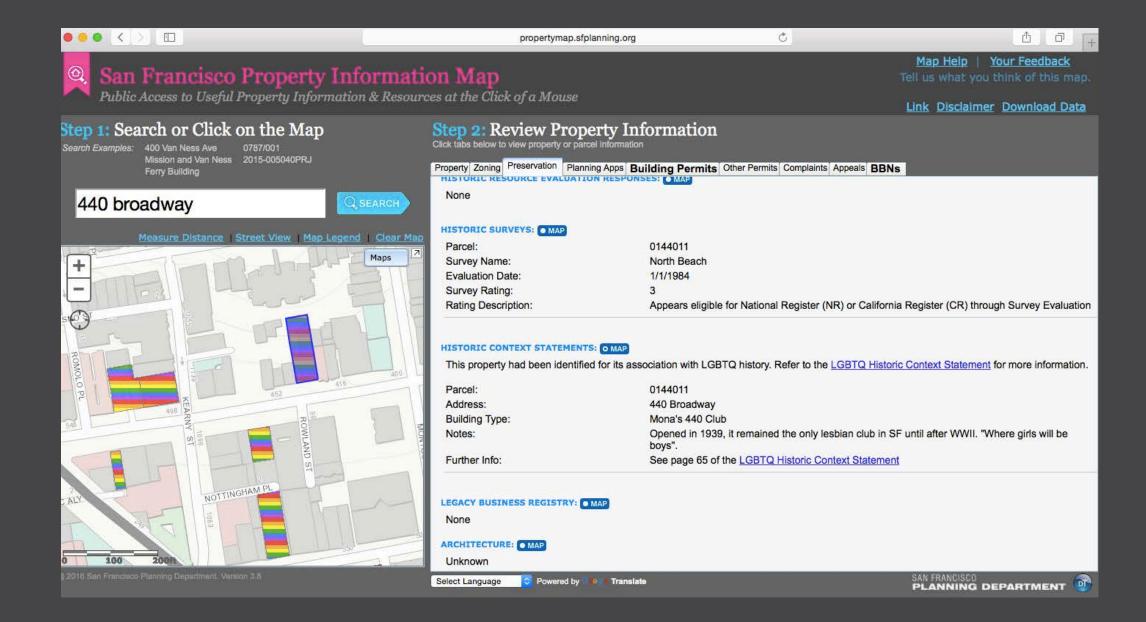

Performers at Mona's 440 Club at 440 Broadway, 1940s (Source: GLBT Historical Society)