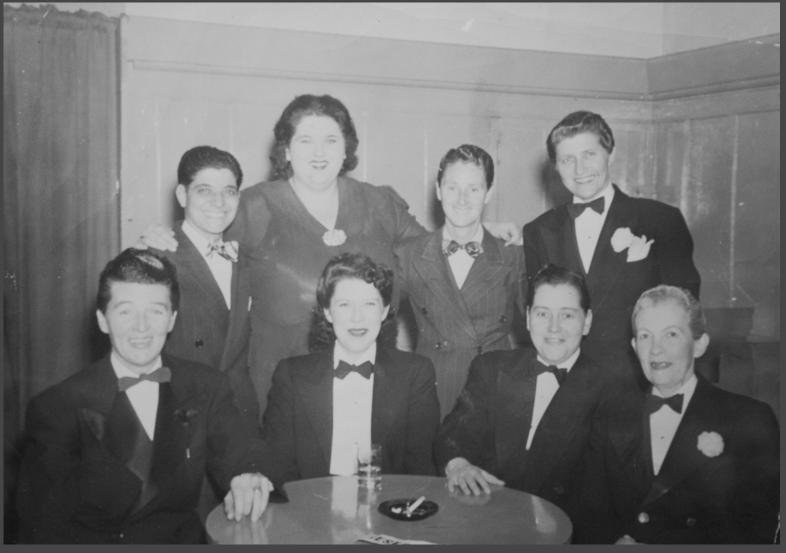

Performers at Mona's 440 Club at 440 Broadway, 1940s (Source: GLBT Historical Society)