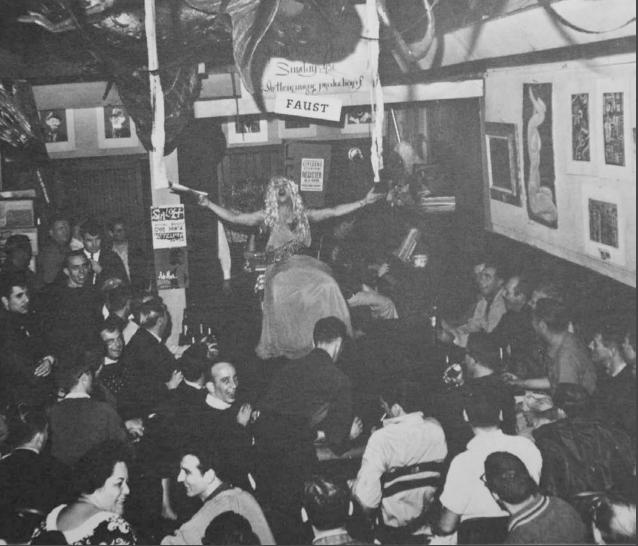

Performers at Mona's 440 Club at 440 Broadway, 1940s (Source: GLBT Historical Society)

#### A CONTINUOUS SHOW

From 7:00 P. M. COME EARLY!

America's Greatest Sepia Piano Artist

**GLADYS BENTLEY** 

Brown Bomber of Sophisticated Songs

with the same type of gay enter-tainment that has made the 440 Club famous