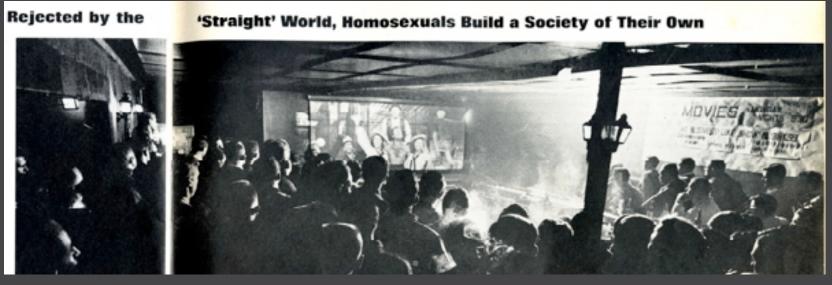

#### A CONTINUOUS SHOW

From 7:00 P. M. COME EARLY!

America's Greatest Sepia Piano Artist

**GLADYS BENTLEY** 

Brown Bomber of Sophisticated Songs

with the same type of gay enter-tainment that has made the 440 Club famous