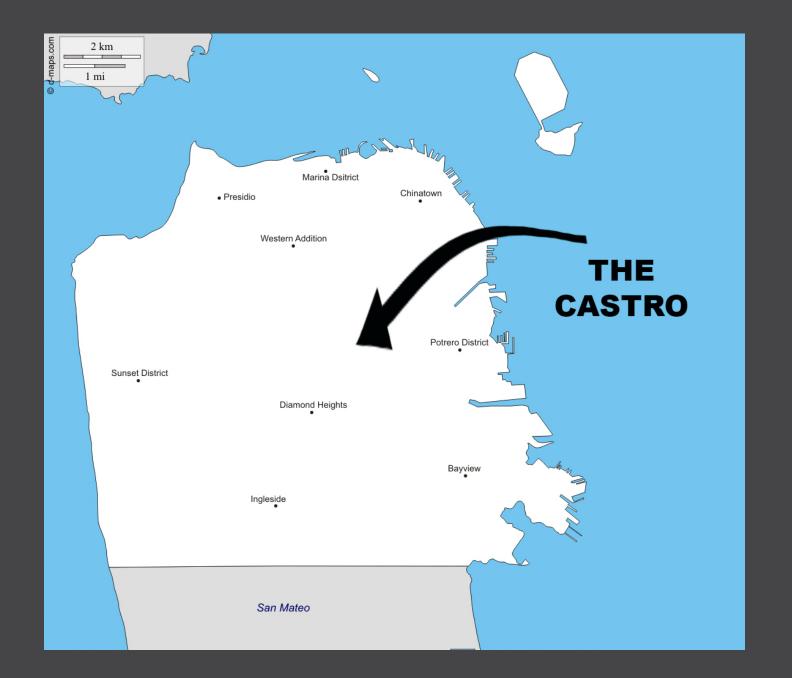

### The Castro, San Francisco, CA

San Francisco's Castro neighborhood is known as the oldest LGBTQ enclave in the country. It began to take shape at the end of World War II when United States detention policies had displaced thousands of Japanese Americans, families were flocking to live in suburban developments, and San Francisco's urban neighborhoods were particularly affordable. The LGBTQ