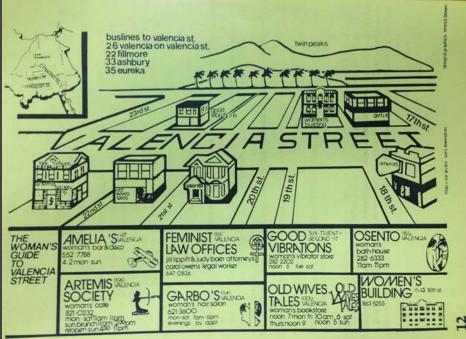

|      |                |                   |                                                                                                               | 1989 | 1997         |

75+ Businesses catering to LGBT community opened on Polk Street (1950s to 1980s) (Credit: GLBT Historical Society)







Gay Cruising and Hustling on Polk Street, 1970s

(Credit: Crawford Barton, GLBT Historical Society)





The Cinch (Credit: Shayne Watson)







South of Market leather scenes, c. 1970s

(Credit: GLBT Historical Society)



#### LGBTQ History in Mission-Valencia





Maps of women's businesses in Mission-Valencia, c. 1980s

(Credit: San Francisco Public Library)



#### Presenters and Sources

#### Shayne Watson | shayne.e.watson@gmail.com

Shayne is an architectural historian with 13 years of experience in the field of historic preservation. Her architectural documentation projects include historic structure reports, historic context statements, National Register nominations, determinations of eligibility, and historic landscape reports. Her preservation planning experience includes citywide historic resource surveys, cultural resources master plans, and compliance projects driven by CEQA and NHPA regulations.

Ms. Watson specializes in LGBTQ heritage preservation. From 2013 to 2016, she served as co-author and co-director (with Donna Graves) for th