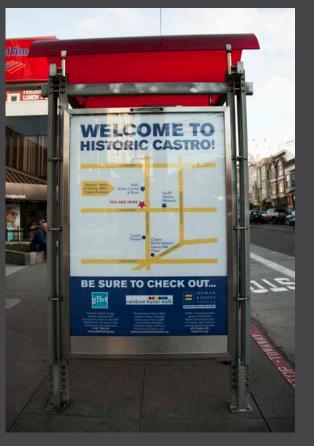

### The Castro, San Francisco, CA

San Francisco's Castro neighborhood is known as the oldest LGBTQ enclave in the country. It began to take shape at the end of World War II when United States detention policies had displaced thousands of Japanese Americans, families were flocking to live in suburban developments, and San Francisco's urban neighborhoods were particularly affordable. The LGBTQ