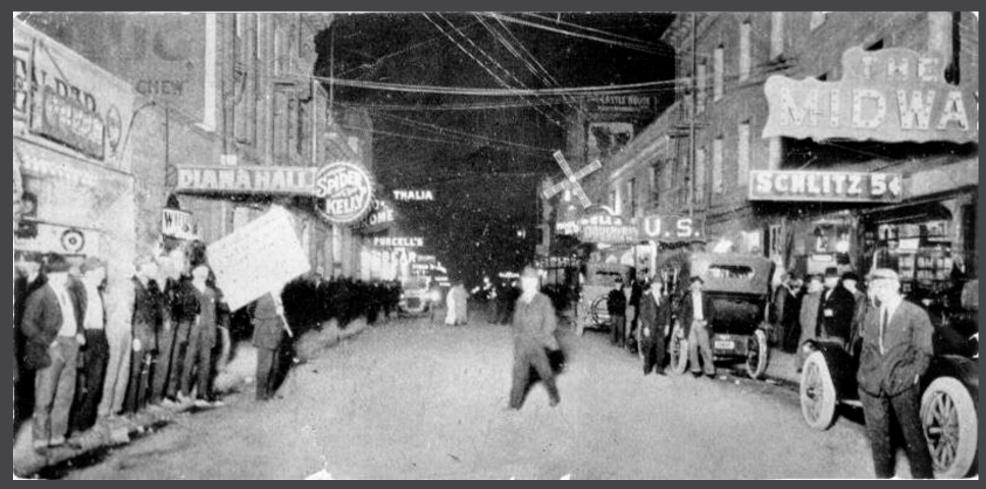

Sexualized and racialized tourism was "a primary factor in the emergence of San Francisco's publicly visible queer communities.... [It] showcased difference and, in doing so, generated a permissive quality of same-sex and cross-race sexual display. As sexualized entertainments became part of San Francisco's allure, tourist industry dollars cast a thin veneer of protection around the city's queer entertainments."

- Nan Alamilla Boyd, Wide Open Town: A History of Queer San Francisco to 1965 (2003)

Broadway, 1930, Finocchio's building on the corner at right (Source: San Francisco Public Library)

Female-impersonating performers at Finocchio's, 1958 (Source: San Francisco Public Library)