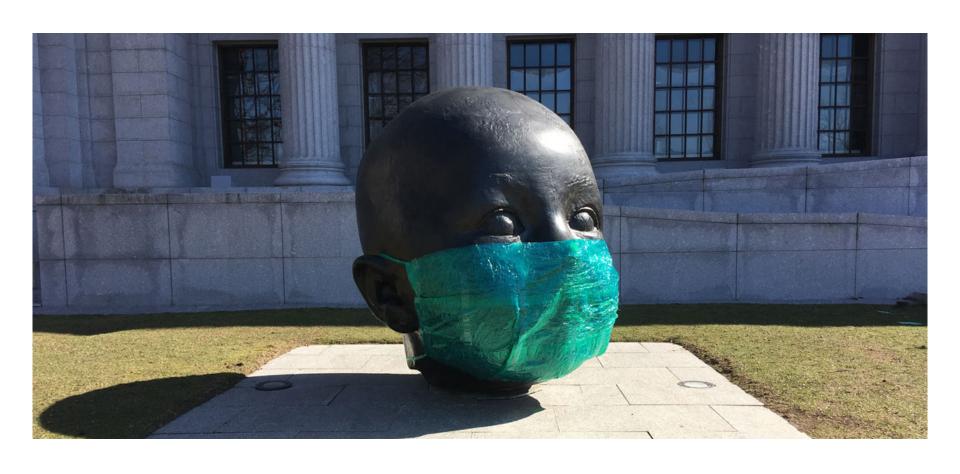

# Unsanctioned

Graffiti/Street Art

Interventions

Mask added by artist Peter Agoos to Day by Antonio López Garcia

Fearless Girl by Kristin Visbal &
Charging Bull by Arturo DiModica